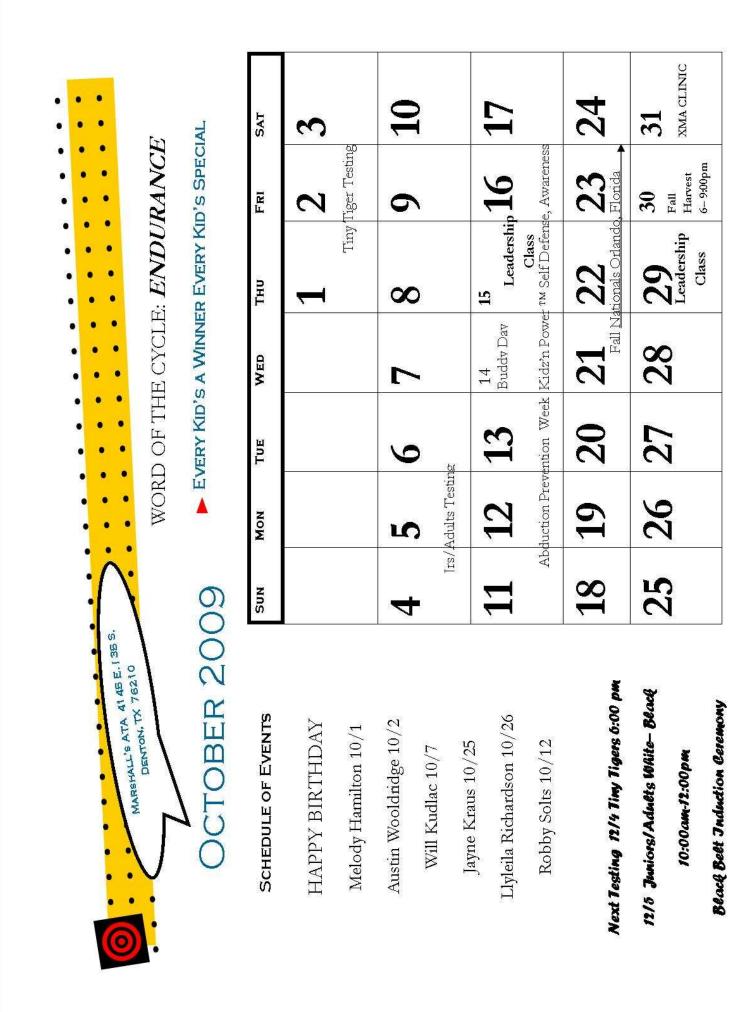

Leadership Class Thursday October 15th 7:00-7:45pm

Stranger Danger & Abduction Prevention Buddy Day Wednesday Oct 14th 5:00-6:15pm

Marshall's ATA Annual Fall Harvest Festival and Costume Party Fri Oct 30th 6:00 to 9:00pm

# XMA Seminar Saturday Oct 31st 12:00 to 2:00pm

# Child Abduction, Awareness & Self Defense Week at Marshall's ATA

The latest statistics reported over 800,000 missing children last year. That's an overwhelming average of more than 2,000 each day. In a time when parents can't keep their children in their sights 100% of the time, kids need personal safety education. It helps ensure children stay out of harms way, and gives them the techniques and confidence to escape a potentially dangerous situation. "Scaring children doesn't protect them. Empowering them with the appropriate knowledge does." Dr. Bunni Tobias, Licensed Educational Psychologist. Stop Child Predators! "When kids are properly trained they are much safer in today's society, and when they know self-defense and are physically fit, they become very confident and that makes them tremendously safe." Chief Master William Clark, Karate America. Please plan on attending class the **week of Oct 12th thru 17th** as we give this important training from **5:00pm to 6:15pm** 